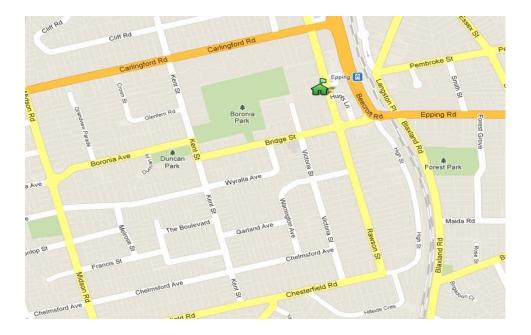

# **BY CAR**

The Epping Club is a 20 minute drive from the city and a few minutes from the M2 Motorway. Our Street address is 45 – 47 Rawson Street, Epping, NSW 2121.

The Club is easily accessible from the west via the Cumberland Highway or from the north from either Pennant Hills Road or Epping Road.

For all day unrestricted parking we suggest Chesterfield Road & Chelmsford Avenue. These two streets are approximately a 7 minute walk to our venue.

Alternatively, there is a free council car park located on Rawson Street. Time restrictions may apply.

#### **BY TRAIN**

The Epping Club is a short walk from Epping Railway Station through "The Epping Club Walk"

## **BY BUS**

Bus stations are located on Oxford Street and Beecroft Road. The Epping Club is a short walk through "The Epping Club Walk"