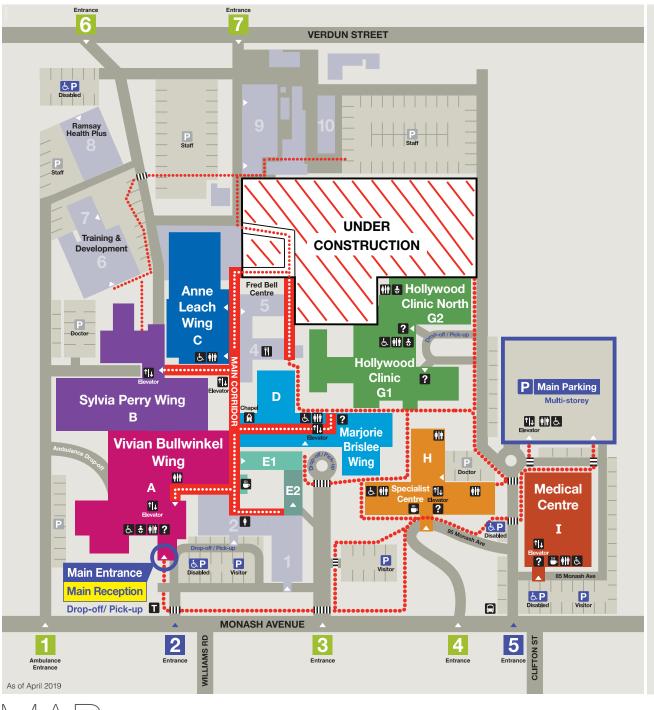

## Wards A-Z A A B **Angiography Suite Axford Ward Carroll Ward** Α Coronary Care Unit (CCU) D **Donaldson Ward** Day Surgery Unit (DSU) Α **Bullwinkel Wing** B D Day Surgery Unit (DSU) **Perry Wing Edwards Ward** A C D **Gastroenterology Unit Goldsworthy Ward** Gordon Ward Gosse Ward D G1 G2 C A **Gratwick Ward Gurney Ward** Hollywood Clinic, The Hollywood Clinic North **Howell Ward** Intensive Care Unit (ICU) **Murray Ward**

| Admissions                                   | Α      |
|----------------------------------------------|--------|
| ATM 1                                        | Α      |
| ATM 2                                        | A<br>I |
| Cafeteria                                    | 4      |
| Chapel                                       | D      |
| Diagnostic Nuclear Imaging                   | 2      |
| Engineering Department                       | 10     |
| Fred Bell Centre                             | 5      |
| Hollywood Medical Centre<br>85 Monash Ave    | I      |
| Hollywood Specialist Centre<br>95 Monash Ave | н      |
| Lecture Theatre & Annex                      | 4      |
| Main Entrance / Main Reception               | Α      |
| Marketing & Finance Department               | 12     |
| Pathology Laboratory                         | 1      |
| Perth Cardiovascular Institute               | Α      |
| Pharmacy                                     | 1      |
| Ramsay Health Plus                           | 8      |
| SKG Radiology                                | 2      |
| Security                                     | Α      |
| Australian Clinical Lab Pathology            | H      |
| Supply Department                            | 9      |
| Training & Development                       | 7      |
| Western Diagnostic Pathology                 | П      |

## Legend

O'Meara Ward -

Pope Ward

Sadlier Ward

**Woods Ward** 

Starcevich Ward

Pre Admission clinic/sleep studies

A B D B

| _             |           |
|---------------|-----------|
| Baby Changing | *         |
| Bus Stop      |           |
| Cafeteria     | <b>TI</b> |
| Chapel        | Ŕ         |
| Coffee Shop   | ***       |
| Concierge     | ?         |
| Corridors     | ••••••    |
|               |           |

| Elevator            |       | <b>1</b>  |
|---------------------|-------|-----------|
| Footpath            | ••••• | • • • • • |
| Parking (Staff)     |       | P         |
| Parking (Visitor)   |       | P         |
| Pedestrian Cross    | IIII  |           |
| Public Toilet / Dis | 占制    |           |
| Taxi Rank           |       |           |